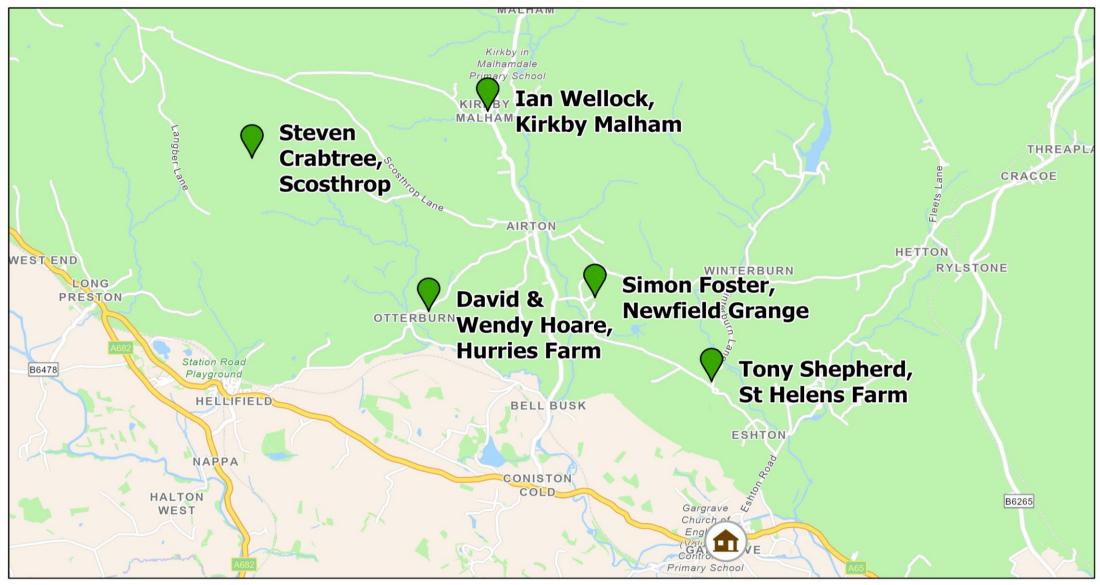

# **Farming perspectives**

Yorkshire NFM Community of Practice

20 February 2023

20 February 2023

Non-confidential - Standard

#### Aims and objectives

1.

2.

Share local learning – NFM opportunities and barriers Prepare some sort of guidance note? 3.

Widen this to other locations/farm types? 4.

Collectively increase our understanding so we can work better together

### The farmers



### **Timings of the afternoon**



## How can we work better together?

What are the barriers and opportunities from a farming perspective?

What motivates farmers or could motivate more farmers to get involved with NFM?

How could NFM be better integrated into the farm business?