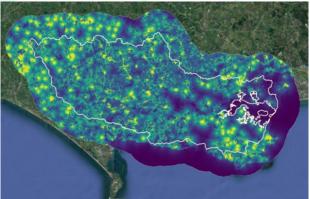

#### **Natural Flood Management**

#### Wiltshire 2019

- 49 applications totalling £118k
- 133 mitigations across 27 measure types
- Acoss 5800 hectares