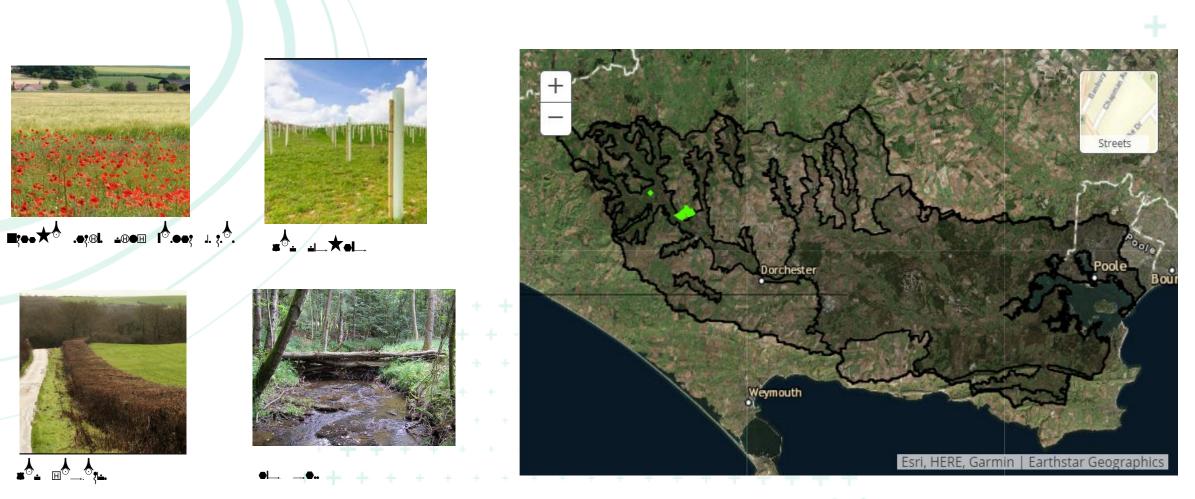

#### Wiltshire 2019

- 49 applications totalling £118k
- 133 mitigations across 27 measure types
- Acoss 5800 hectares

## **19.9**ha **1.86**k **268**ha **915**m **69**ha **28**

arable reversion buffer strips and woodland

water-course fencing and hedgerows

compaction alleviation

farm track improvements cover cropping

field and yard infrastructure options