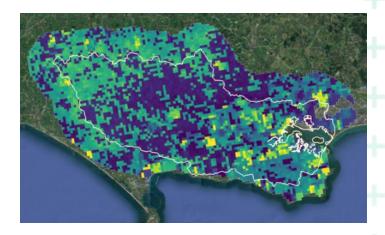

#### Wiltshire 2019

- 49 applications totalling £118k
- 133 mitigations across 27 measure types
- Acoss 5800 hectares

## **19.9**ha **1.86**k **268**ha **915**m **69**ha **28**

arable reversion buffer strips and woodland

water-course fencing and hedgerows

compaction alleviation

farm track improvements cover cropping

field and yard infrastructure options