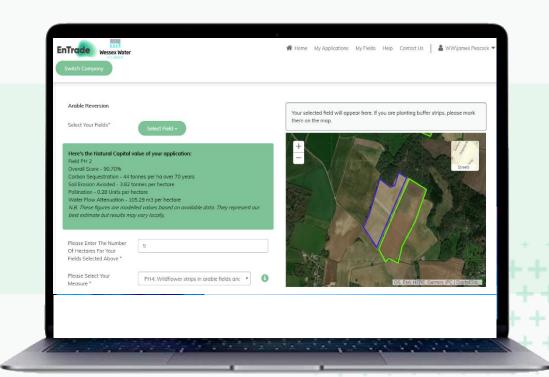

#### The EnTrade platform

#### How do you verify your measures?

- Trading platform
- Community tools
- Mobile app

•

- Remote sensing
- Payment management
- Agile, adaptable, scalable

11