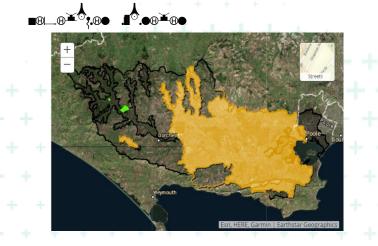

#### Wiltshire 2019

- 49 applications totalling £118k
- 133 mitigations across 27 measure types
- Acoss 5800 hectares