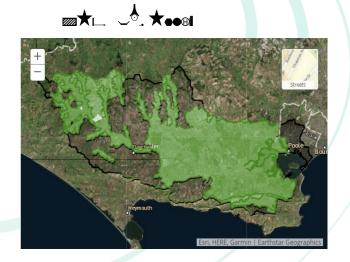

#### Wiltshire 2019

- 49 applications totalling £118k
- 133 mitigations across 27 measure types
- Acoss 5800 hectares

## **19.9**ha **1.86**k **268**ha **915**m **69**ha **28**

arable reversion buffer strips and woodland

water-course fencing and hedgerows

compaction alleviation

farm track improvements cover cropping

field and yard infrastructure options