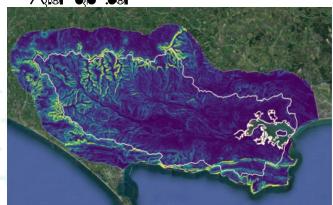

#### **Natural Flood Management**

#### Wiltshire 2019

- 49 applications totalling £118k
- 133 mitigations across 27 measure types
- Acoss 5800 hectares